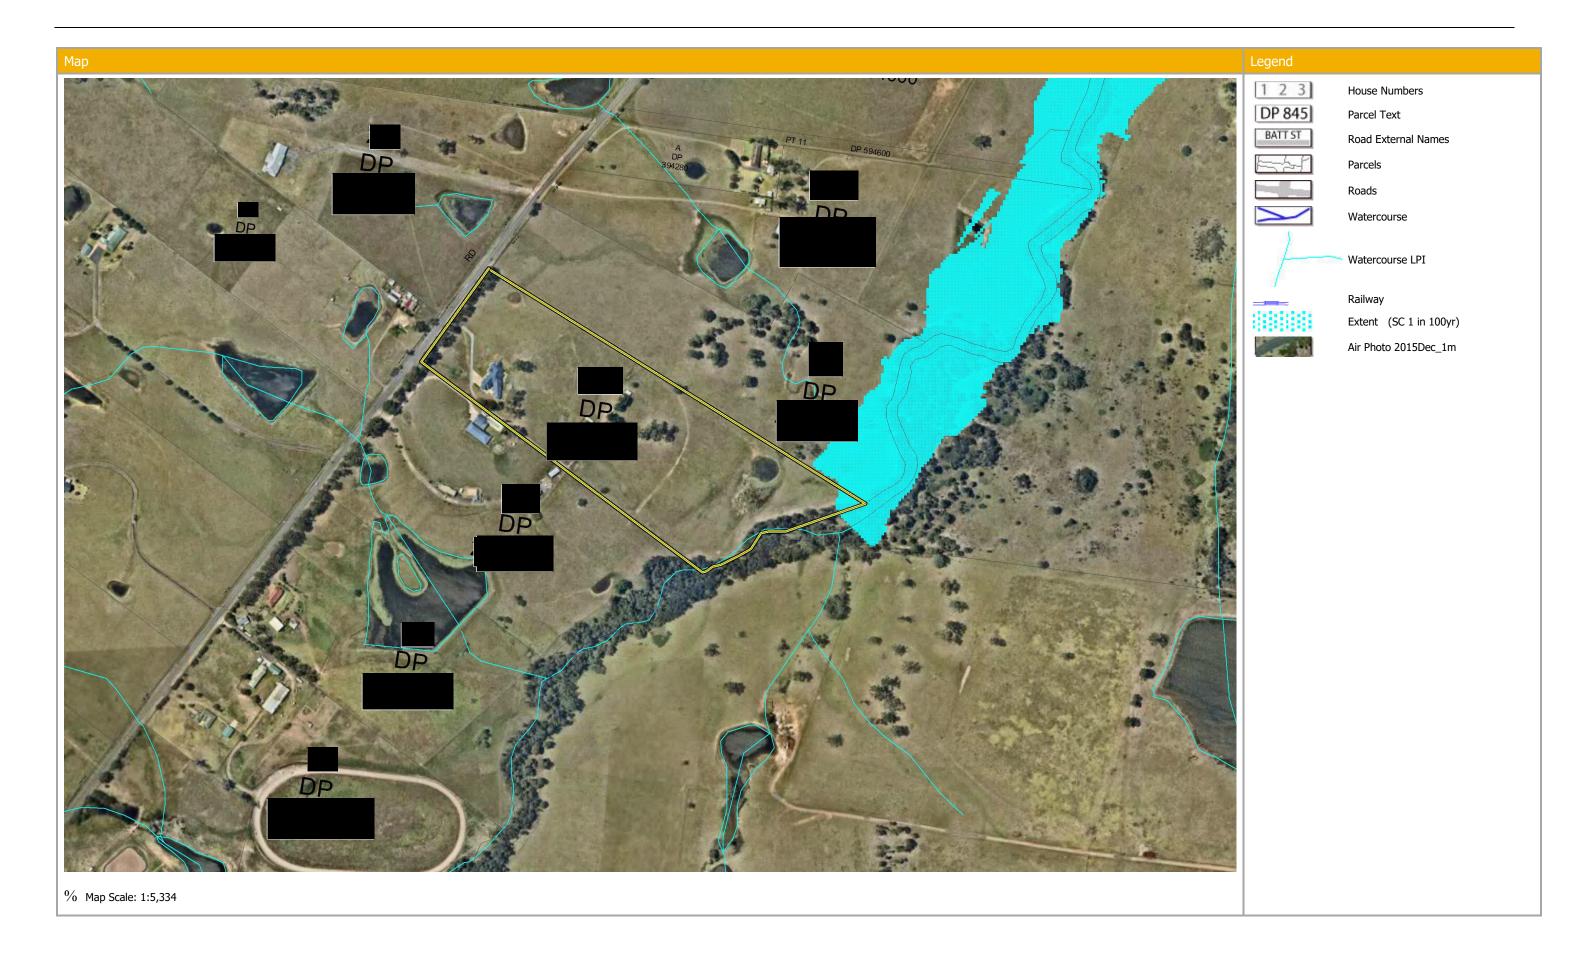

First Name: Roly Last Name: Felli Name Withheld: No

Email:

Suburb/Town & Postcode: Luddenham NSW 2745

Submission file:

detailed-flood-map-provided-by-penrith-council.pdf

Submission: This submission relates specifically to property Luddenham ( ). We note that the "Draft Flood Map" included in the Aerotropolis SEPP Maps indicates that a large section to the rear of our property is located in the "1 in 100 year Flood Area". In contrast, Penrith Council's flood map for our property (refer attached with submission) shows that only a very small section of our property is in the "1 in 100 year Flood Area". Consistent with this map, Council's flood engineer has confirmed that only a very small tip to the rear north-eastern corner of our property falls in the "1 in 100 year Flood Area". We are hereby requesting that the "Draft Flood Map" be updated to remove the majority of the "1 in 100 year Flood Area" on our property. The "Draft Flood Map" should be consistent with the current Penrith Council flood map provided for our property. Further to the above, the "Environment and Recreation" zoning on our property per the "Draft Land Zoning Map" should be limited to the Creek line consistent with Council's current Environmental zoning for the Creek. At present, the "Environment and Recreation" zoning extends out to the area that is incorrectly categorised as "1 in 100 year Flood Area". Once the majority of this "1 in 100 year Flood Area" is removed from our property, we are requesting for the "Environment and Recreation" zoning to only apply to the Creek line consistent with current Environmental zoning for this area only. We trust that these matters will be considered before implementation of the final plans. Please feel free to contact me should you wish to discuss these matters further.